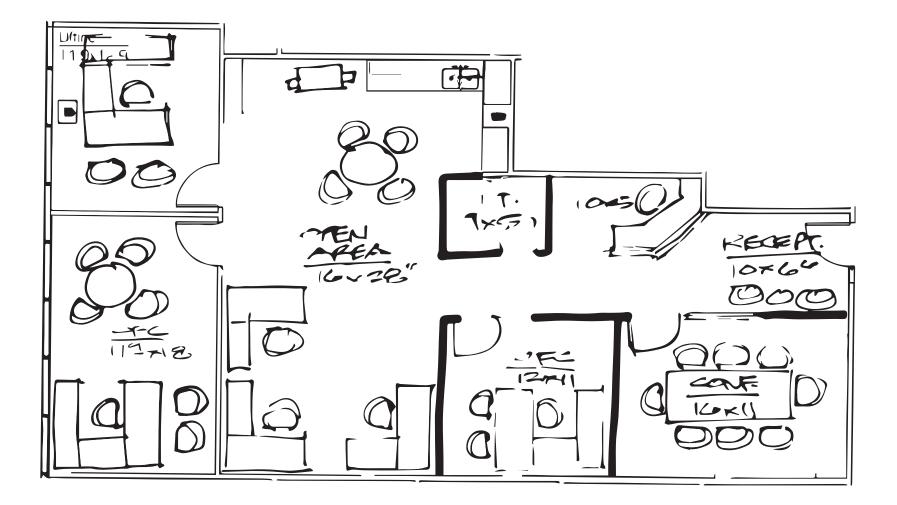

# SUITE 110 | ±1,882 RENTABLE SFSCOTTSDALE AIR13430 N SCOTTSDALE ROAD • SCOTTSDALE, ARIZONA 85254

## SCOTTSDALE AIRPARK PLAZA

### **AS-BUILT**

#### NOT TO SCALE

SUITE 200 | ±3,430 RENTABLE SF