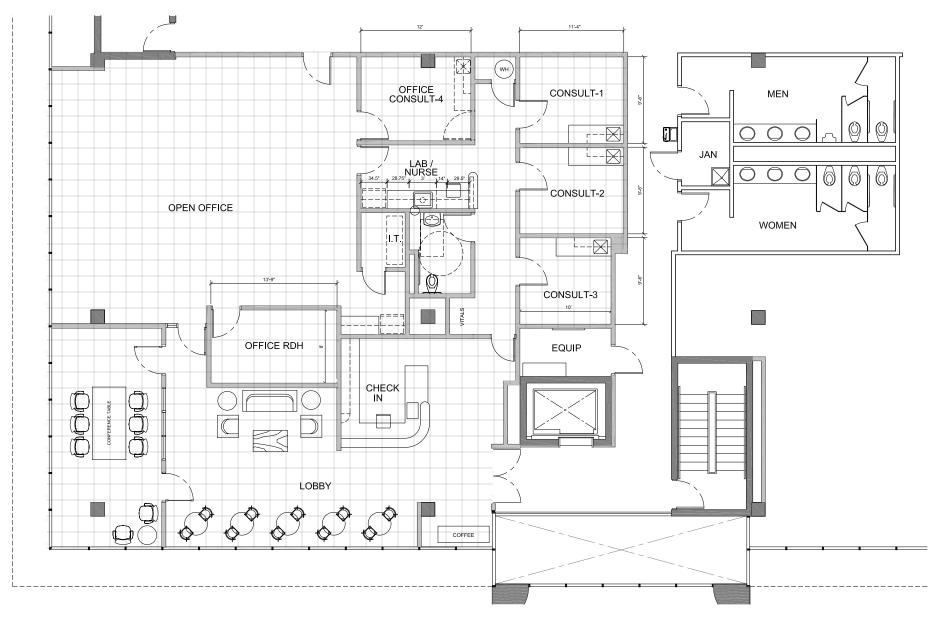

# SUITE 110 | ±1,882 RENTABLE SFSCOTTSDALE AIR13430 N SCOTTSDALE ROAD • SCOTTSDALE, ARIZONA 85254