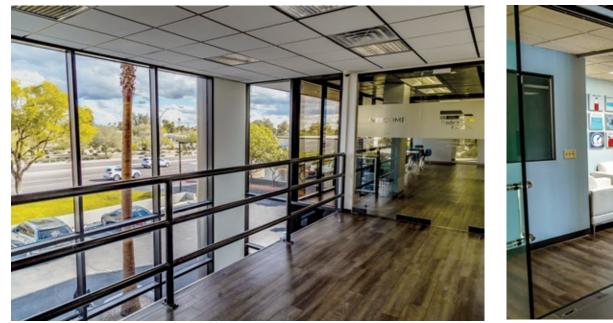

#### HIGHLIGHTS

- SCOTTSDALE ROAD FRONTAGE FOR HIGH VISIBILITY
- RENOVATED IN 2018 FOR A MODERN, OPEN, CONTEMPORARY FEEL
- GLASS & STEEL EXTERIOR PROVIDES LOTS OF NATURAL LIGHT
- SYSTEM UPGRADES INCLUDE:
  - PLUMBING & ELECTRICAL (LED LIGHTING INSIDE & OUT!)
  - FIBER OPTIC CONNECTIVITY
  - 24-HOUR BUILDING ACCESS WITH SECURITY SYSTEM IN PLACE MULTITUDE OF SURROUNDING AMENITIES, INCLUDING CASUAL OR UPSCALE DINING, SHOPPING, LODGING, BANKS, COMMERCE, SCHOOLS, SCOTTSDALE MUNICIPAL AIRPORT
  - VALLEY METRO SCOTTSDALE PARK-N-RIDE WITHIN WALKING DISTANCE

### **ADDITIONAL INFORMATION**

13430 N SCOTTSDALE ROAD • SCOTTSDALE, ARIZONA 85254

• OPEN CONTEMPORARY BUILDOUTS WITH LOTS OF FLOOR-TO CEILING INTERIOR GLASS

ARCHITECTURALLY APPEALING GLASS/STEEL BUILDING