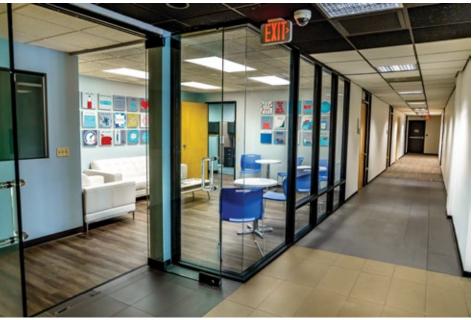

#### HIGHLIGHTS

- SCOTTSDALE ROAD FRONTAGE FOR HIGH VISIBILITY
- RENOVATED IN 2018 FOR A MODERN, OPEN, CONTEMPORARY FEEL
- GLASS & STEEL EXTERIOR PROVIDES LOTS OF NATURAL LIGHT
- SYSTEM UPGRADES INCLUDE:
  - PLUMBING & ELECTRICAL (LED LIGHTING INSIDE & OUT!)
  - FIBER OPTIC CONNECTIVITY
  - 24-HOUR BUILDING ACCESS WITH SECURITY SYSTEM IN PLACE MULTITUDE OF SURROUNDING AMENITIES, INCLUDING CASUAL OR UPSCALE DINING, SHOPPING, LODGING, BANKS, COMMERCE, SCHOOLS, SCOTTSDALE MUNICIPAL AIRPORT
  - VALLEY METRO SCOTTSDALE PARK-N-RIDE WITHIN WALKING DISTANCE

### **ADDITIONAL INFORMATION**

13430 N SCOTTSDALE ROAD • SCOTTSDALE, ARIZONA 85254

• OPEN CONTEMPORARY BUILDOUTS WITH LOTS OF FLOOR-TO CEILING INTERIOR GLASS

ARCHITECTURALLY APPEALING GLASS/STEEL BUILDING